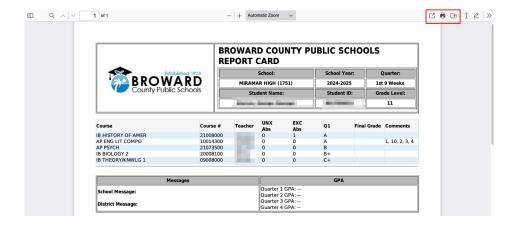

Select the **Reports** tab at the top of your student's block.

Select the desired Quarter **Report Card** link to open a PDF version of the report card.

The report card will open in a new window.

Select the printer icon in the top right to print the report card.

Select the folder with arrow icon in the top right to download the report card.