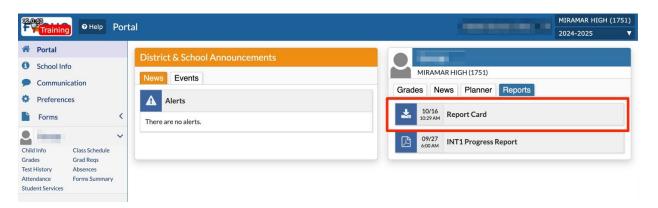

## **Parent Access to Student's Report Cards**

## **Grade Levels K-12**



Parents can access their student's report card in their Focus Parent Portal.

Log into your Focus Parent Portal account at <a href="https://browardschools.focusschoolsoftware.com/focus/">https://browardschools.focusschoolsoftware.com/focus/</a>.

Select the **Reports** tab at the top of your student's block.



Select the desired Quarter **Report Card** link to open a PDF version of the report card.



The report card will open in a new window.

Select the printer icon in the top right to print the report card.

Select the folder with arrow icon in the top right to download the report card.