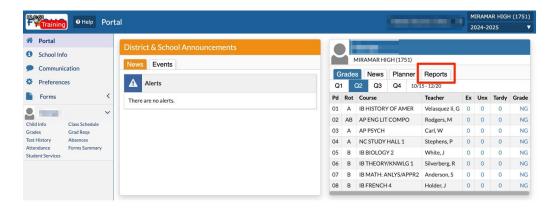

Select the **Reports** tab at the top of your student's block.

Select the desired Quarter **Report Card** link to open a PDF version of the report card.

The report card will open in a new window.

Select the printer icon in the top right to print the report card.